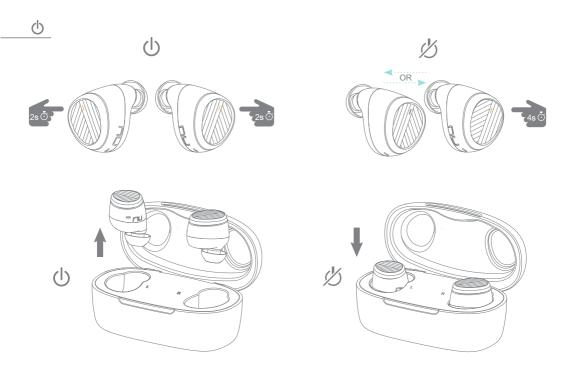

## Functionality may vary slightly between source devices.

Errors and omissions excepted, all specifications are subject to change without notice. All images are for representation purposes only and may be simulated. Earphones is IPX5 rated, however the charging case is not waterproof.