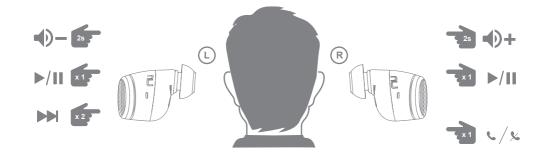

## Functionality may vary slightly between source devices.

Errors and omissions excepted, all specifications are subject to change without notice. All images are for representation purposes only and may be simulated. Earphones is IPX5 rated, however the charging case is not waterproof.