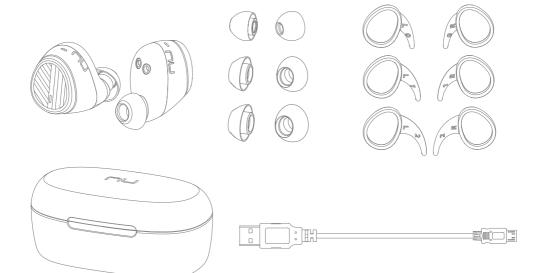

## Functionality may vary slightly between source devices.

Errors and omissions excepted, all specifications are subject to change without notice. All images are for representation purposes only and may be simulated. Earphones is IPX5 rated, however the charging case is not waterproof.