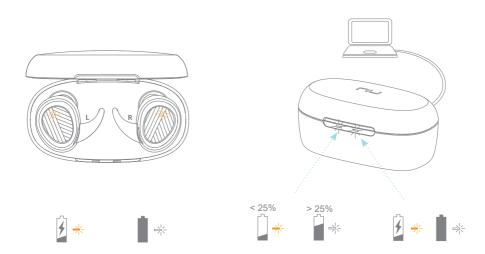

## Functionality may vary slightly between source devices.

Errors and omissions excepted, all specifications are subject to change without notice. All images are for representation purposes only and may be simulated. Earphones is IPX5 rated, however the charging case is not waterproof.