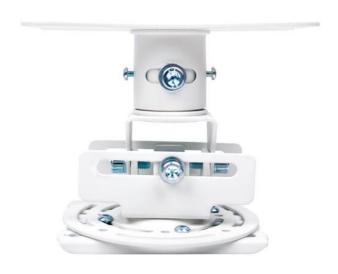

## OCM818W-RU

Universal flush ceiling mount - white

- Universal compatible with multiple projectors
- Easy to install adjustable
- Quick projector connect and disconnect
- High load supports up to 15kg

The OCM818W-RU white universal flush projector mount will fit almost any projector and is suitable for installation in the office or at home. Easy to set up with its unique low-profile design, it gives you everything you need for quick adjustment along with hassle free projector maintenance.