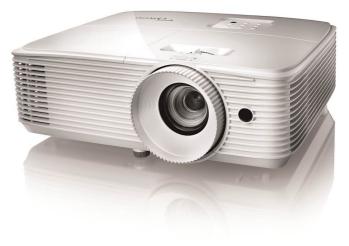

- Bright 1080p projector 3600 ANSI lumens
- Installation flexibility 1.3x zoom
- Easy connectivity 2x HDMI, MHL, USB Power
- Clear, powerful audio 10W speaker

Beam bright, eye catching content with the Full HD 1080p EH336 projector. Perfect for classroom and meeting room presentations, this projector is designed to be used at any time of day.