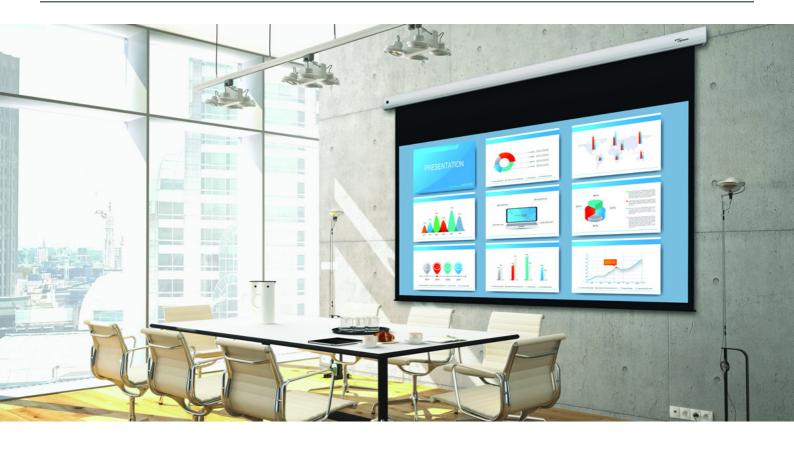

- Bright 1080p projector 3600 ANSI lumens
- Installation flexibility 1.3x zoom
- Easy connectivity 2x HDMI, MHL, USB Power
- Clear, powerful audio 10W speaker

Beam bright, eye catching content with the Full HD 1080p EH336 projector. Perfect for classroom and meeting room presentations, this projector is designed to be used at any time of day.