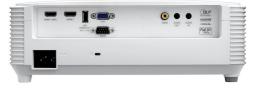

Additionally, it boasts easy connectivity with multiple inputs including two HDMI, MHL, VGA and a built in 10W speaker. You can even use the USB Power to connect and power HDMI dongles such as the Google Chromecast.