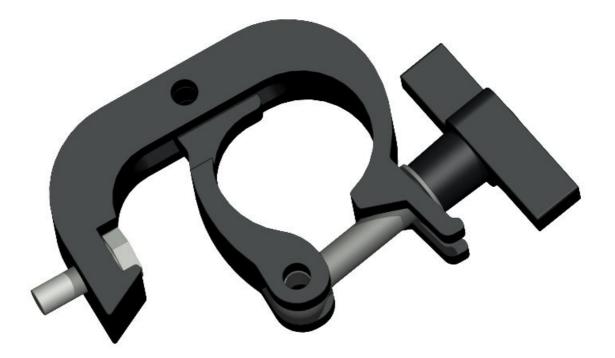

## OCMPROCLAMP

Heavy-duty trigger clamp for truss mounting

- Heavy-duty trigger clamp
- For use with the OCMPROS and OCMPROM ceiling mounts
- Suitbale for trussing up to 51mm diameter

The OCMPROCLAMP is a heavy-duty trigger clamp for use with the OCMPROS and OCMPROM ceiling mounts. Using this clamp, you can easily mount your projector to trussing.

Suitable for trussing with a maximum diameter of 51mm.