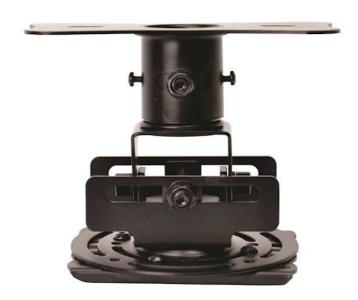

## OCM818B-RU

Universal flush ceiling mount - Black

- Universal fits different projectors
- Easy to install adjustable
- Quick projector connect and disconnect
- High load Supports up to 15kg

The OCM818B-RU Black Universal Projector Flush Mount is suitable for installation in the office or at home. Easy to set up with its unique low-profile design gives you everything you need for quick adjustment, the flexibility to fit almost any projector and hassle free projector maintenance. It's the perfect universal projector flush mount.

## **Specifications**

General Net weight 1.2kg Dimensions (W x D x H)

161 x 100 x 121

mm

Pitch 20° Roll 20° Yaw 30° In the box

User manual Accessory bag (inc screws, washers, extension arms and Allen keys)