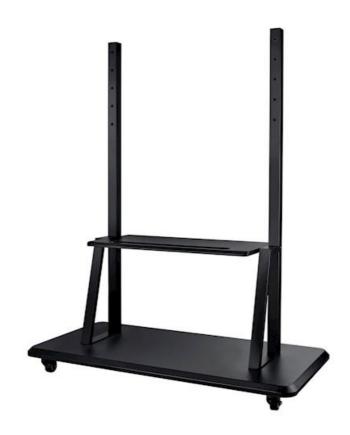

## ST01 Trolley

Convenient mobile trolley

- Mobile trolley
- Convenient storage tray
- Designed for easy installation and adjustment
- Compatible with the Optoma interactive flat panel displays

Featuring a convenient storage tray, the ST01 is a mobile trolley designed for easy installation and adjustment for the Optoma 65", 75" and 86" interactive flat panel displays.

## **Specifications**

EAN: 5055387662414, Colour: Black

General

Dimensions (W x D x H) mm

650 x 1300 x 1610 Quick Start Guide Screw Accessory Package In the box

Net weight 36.5 kg Gross weight