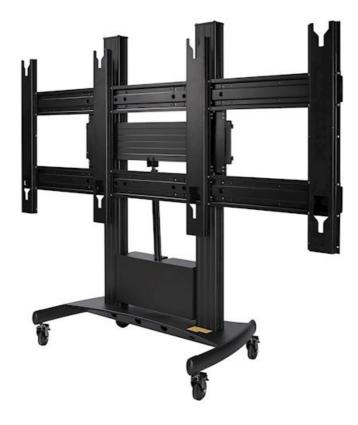

- Height adjustable trolley for Optoma AIO 130" LED display
- Motorised lifting system (490mm height range)
- Movable stand solution allowing for use in multiple locations
- Fits through a standard door frame with ease

The ODM01MFS is a heavy-duty motorised trolley for use with Optoma

AIO 130" LED display. Using this trolley, you can easily fit, move and adjust the height of the display thanks to the motorised lifting mechanism.