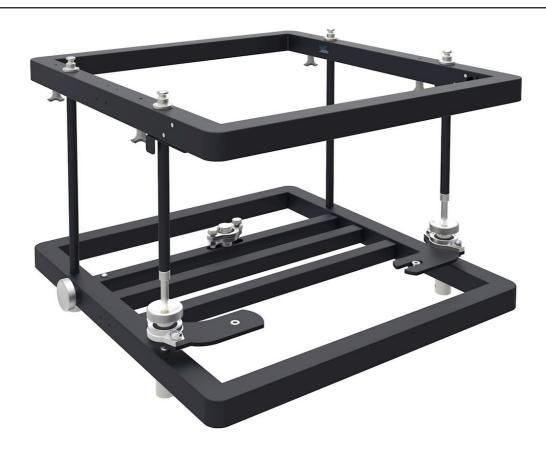

## SFFPRO1

PRO AV flying/stacking frame for WU1500 projector

- Aluminium flying/stacking frame for WU1500 projector
- 3 Axis fine adjustment
- Rotation +3.5° ~ -3.5°
- Tilt +5° ~ -5° / +2.5° ~ -7°

The SFFPRO1 is a heavy-duty projector flying/stacking frame for use with the Optoma WU1500 projector. Using this frame, you can easily tilt, rotate and swivel the projector thanks to its fine adjustment mechanism.

The SFFPRO1 provides rotation adjustment of  $+3.5^{\circ} \sim -3.5^{\circ}$  and tilt adjustment of  $+5^{\circ} \sim -5^{\circ}$  /  $+2.5^{\circ} \sim -7^{\circ}$ . The frame features built in stacking points which makes it easy to join mulitple frames together.