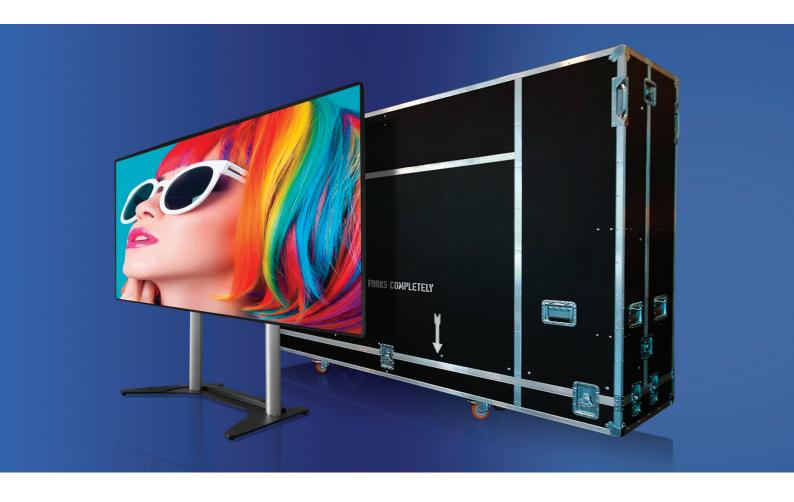

# LED display indoor rental solution

The QUADShow offers a complete custom solution for the indoor rental market. Its plug and play design means the FHDS130 can be ready for any event in minutes.

- Quick and easy, time-saving rental solution for the FHDS130 LED display
- Flexibility for landscape and portrait orientations
- Easily movable flight case solution no technical knowledge required
- Motorised system with height adjustable built-in display stand

#### Easy installation

The QUADShow ensures complete protection of the FHDS130 within the easily movable flight case which fits through standard sized doorways - perfect for all types of corporate and entertainment events.

### Fully motorised system

Its all-in-one motorised lift and transport system enables mobile use of the FHDS130 for effortless installation and disassembly.