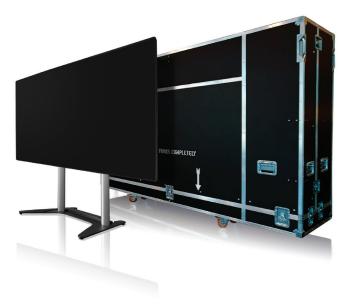

# LED display indoor rental solution

The QUADShow offers a complete custom solution for the indoor rental market. Its plug and play design means the FHDS130 can be ready for any event in minutes.

- Quick and easy, time-saving rental solution for the FHDS130 LED display
- Flexibility for landscape and portrait orientations
- Easily movable flight case solution no technical knowledge required
- Motorised system with height adjustable built-in display stand

# Large-scale LED display in minutes

The simple set-up process eliminates the complexity of a traditional LED build - dramatically reducing installation time to just a few minutes. This cuts the total project cost for AV installers and rental companies as no technical knowledge is required.

#### Easy installation

The QUADShow ensures complete protection of the FHDS130 within the easily movable flight case which fits through standard sized doorways - perfect for all types of corporate and entertainment events.

### Fully motorised system

Its all-in-one motorised lift and transport system enables mobile use of the FHDS130 for effortless installation and disassembly.

# Versatile display solution

For added flexibility the bult-in display stand features height adjustment and the FHDS130 can be positioned in landscape or portrait mode.