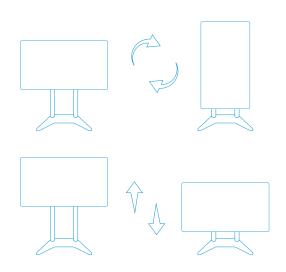

# Versatile display solution

For added flexibility the bult-in display stand features height adjustment and the FHDS130 can be positioned in landscape or portrait mode.