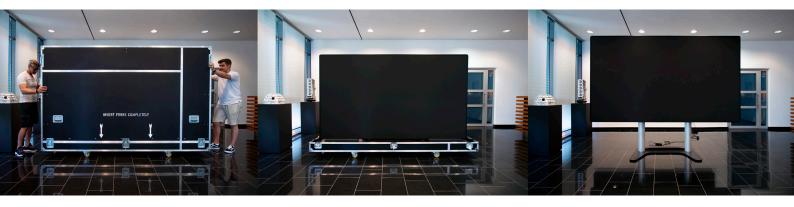

# Large-scale LED display in minutes

The simple set-up process eliminates the complexity of a traditional LED build - dramatically reducing installation time to just a few minutes. This cuts the total project cost for AV installers and rental companies as no technical knowledge is required.

#### Easy installation

The QUADShow ensures complete protection of the FHDS130 within the easily movable flight case which fits through standard sized doorways - perfect for all types of corporate and entertainment events.

### Fully motorised system

Its all-in-one motorised lift and transport system enables mobile use of the FHDS130 for effortless installation and disassembly.