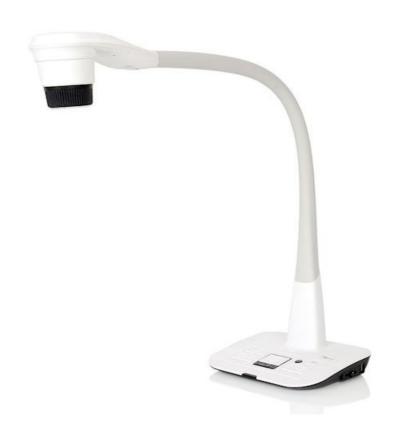

## DC450

13MP Document camera with 17x optical / 8x digital zoom

- 13MP High definition camera
- 17 x Optical zoom to focus on the finer detail
- Built-in microphone and speaker
- Rotating camera lens

Optoma's DC450 takes a live workspace and allows you to distribute real-time image capture to large audiences when combined with any big screen technology.