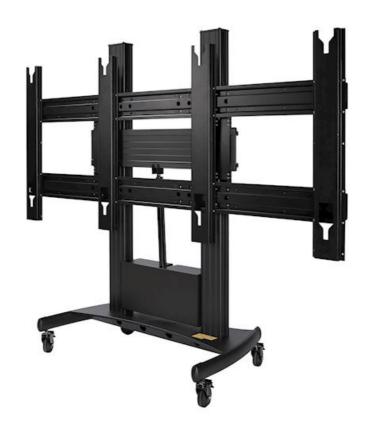

## ODM01MFS

FHDQ130 motorised trolley

- Height adjustable trolley for Optoma AIO 130" LED display
- Motorised lifting system (490mm height range)
- Movable stand solution allowing for use in multiple locations
- Fits through a standard door frame with ease

The ODM01MFS is a heavy-duty motorised trolley for use with Optoma AIO 130" LED display. Using this trolley, you can easily fit, move and adjust the height of the display thanks to the motorised lifting mechanism.