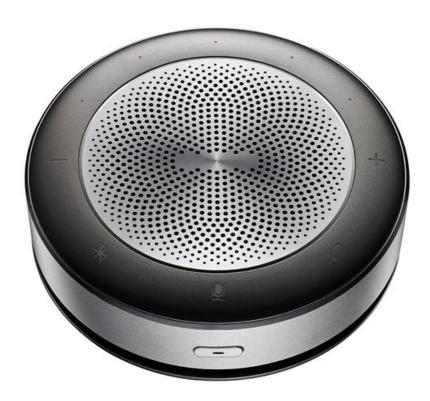

## **BM21**

Wireless bluetooth speaker

- Ideal for conference rooms 6-Array microphone
- Frequency: Bluetooth 150Hz 8kHz / USB 150Hz 8kHz
- Bluetooth version BT4.2 + EDR
- Impressive 8 hour battery life from a single charge

Featuring a 360° omnidirectional microphone, the BM21 is the ideal solution for all your conferencing needs. Lightweight (395g) and wireless mean it can be moved between locations with minimal effort and it's impressive 8 hour battery life from a single charge mean you will never be caught short. It includes a pick-up distance of 5 metres combined with noise reduction.

Supporting Bluetooth BT4.2 + EDR, the BM21 includes a USB adapter which allows you to be up and running within minutes.

The device can also be hardwired via a provided AUX 3.5mm and comes with a USB Type C cable for charging.