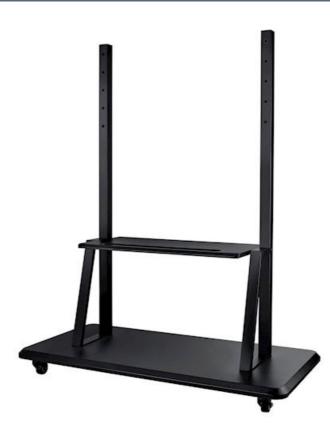

- Mobile trolley
- Convenient storage tray
- Designed for easy installation and adjustment
- Compatible with the Optoma interactive flat panel displays

Featuring a convenient storage tray, the ST01 is a mobile trolley designed for easy installation and adjustment for the Optoma 65", 75" and 86" interactive flat panel displays.

## **Specifications**

General Dimensions (W x D x H) mm In the box

Net weight Gross weight 650 x 1300 x 1610 Quick Start Guide Screw Accessory Package 36.5 kg 45 kg

Copyright © 2022, Optoma and its logo is a registered trademark of Optoma Corporation. Optoma Europe Ltd is the licensee of the registered trademark. All other product names and company names used herein are for identification purposes only and may be trademarks or registered trademarks of their respective owners. Errors and omissions excepted, all specifications are subject to change without notice. All images are for representation purposes only and may be simulated. 28072022095410