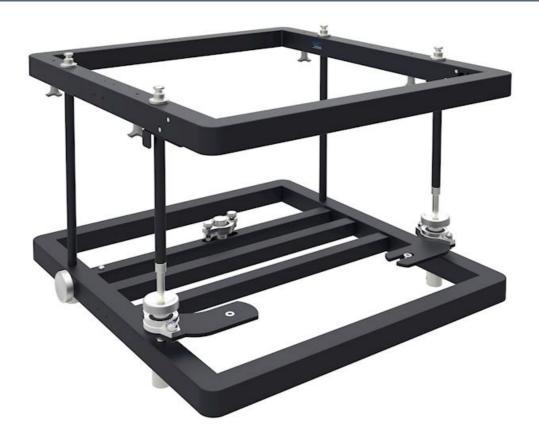

- Aluminium flying/stacking frame
- 3 Axis fine adjustment
- Rotation +3.5° ~ -3.5°
- Tilt +5° ~ -5° / +2.5° ~ -7°

The SFFPRO2 is a heavy-duty projector flying/stacking frame for use with select Optoma projectors. Using this frame, you can easily tilt, rotate and swivel the projector thanks to its fine adjustment mechanism.

The SFFPRO2 provides rotation adjustment of  $+3.5^{\circ} \sim -3.5^{\circ}$  and tilt adjustment of  $+5^{\circ} \sim -5^{\circ} / +2.5^{\circ} \sim -7^{\circ}$ . The frame features built in stacking points which makes it easy to join mulitple frames together.