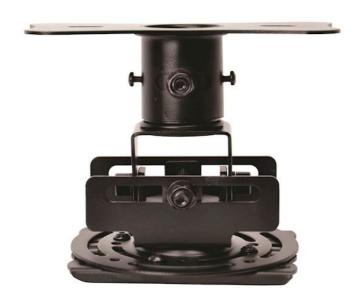

## OCM818B-RU

Universal flush ceiling mount - Black

- Universal fits different projectors
- Easy to install adjustable
- Quick projector connect and disconnect
- High load Supports up to 15kg

The OCM818B-RU Black Universal Projector Flush Mount is suitable for installation in the office or at home. Easy to set up with its unique low-profile design gives you everything you need for quick adjustment, the flexibility to fit almost any projector and hassle free projector maintenance. It's the perfect universal projector flush mount.

## **Specifications**

EAN: 5060059046751, Colour: Black

Dimensions (W x D x H) mm

161 x 100 x 121 20° Roll 20°

30° Yaw In the box

User manual
Accessory bag (inc screws, washers, extension arms and Allen

keys)