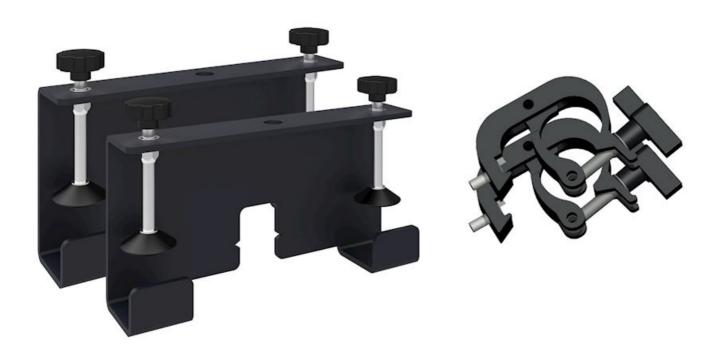

The SFFPROCLAMP is a heavy-duty trigger clamp set for use with the SFFPRO1 and SFFPRO2 flying/stacking frames. Using this clamp, you can easily mount your flying/stacking frame to trussing.

Set includes-

2x Heavy-duty trigger clamp 2x Frame clamp mount

Suitable for trussing with a maximum diameter of 51mm.

| Specifications |              |
|----------------|--------------|
|                | <del>_</del> |
|                |              |
|                |              |
|                |              |
|                |              |
|                |              |
|                |              |
|                |              |
|                |              |
|                |              |
|                |              |
|                |              |
|                |              |
|                |              |
|                |              |
|                |              |
|                |              |
|                |              |
|                |              |
|                |              |
|                |              |
|                |              |
|                |              |
|                |              |
|                |              |
|                |              |
|                |              |
|                |              |
|                |              |
|                |              |